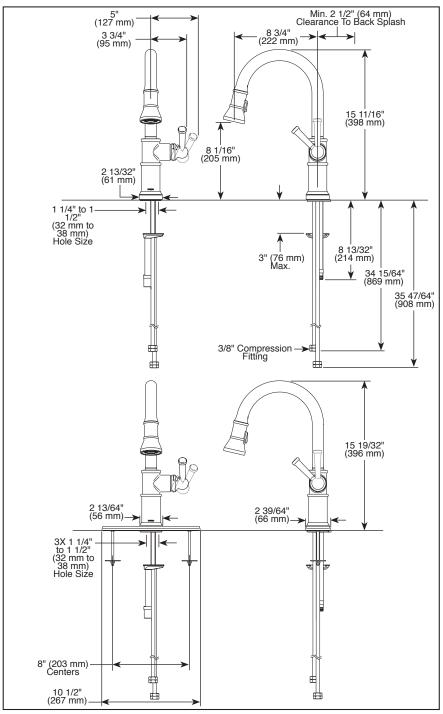

#### **STANDARD SPECIFICATIONS:**

- Single handle, 2-function pull-down kitchen faucets for
- exposed mounting on single or three hole sinks. 15 5/8" (397 mm) high, 8 3/4" (222 mm) long, spout
- swings 360° Lever handle. Control mechanism shall be full-motion valve cartridge.
- Quick connect hoses.
- · Pull-down wand operates in an aerated or spray mode via ergonomic button.
- MagneDock<sup>®</sup> magnetic docking.
- Dual integral check valves in sprayer.
- Hose travels inside mounting shank so it will not interfere with deck edges
- Keyed 10 1/2" (267 mm) escutcheon to help alignment and aid installation.
- Maximum 1.80 gpm @ 60 psi, 6.8 L/min @ 414 kPa