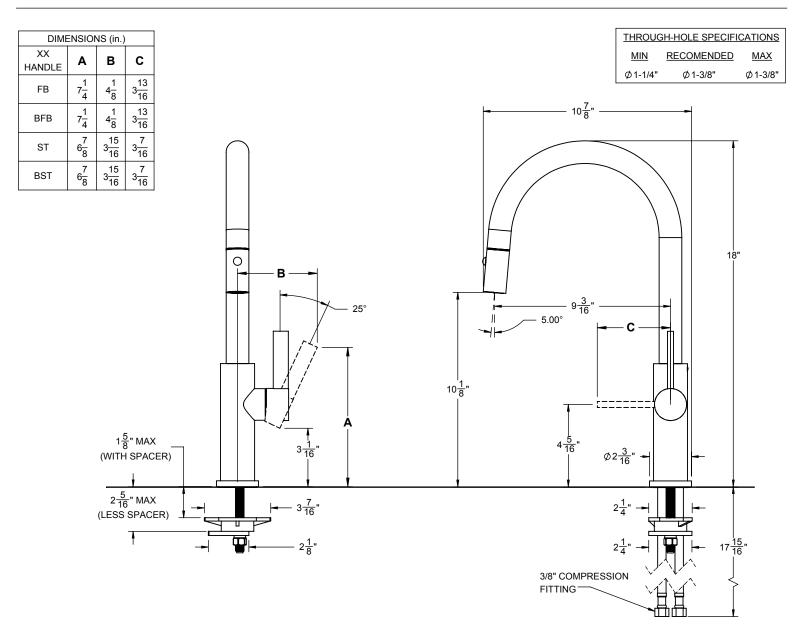

## MAIN KITCHEN FAUCET

CF-K51-100-XX

- **Codes/Standards Applicable** Meets or exceeds the following at date of manufacture:
- ASME A112.18.1/CSA B125.1
- NSF 61 and NSF 372

CF-K51-100-FB shown