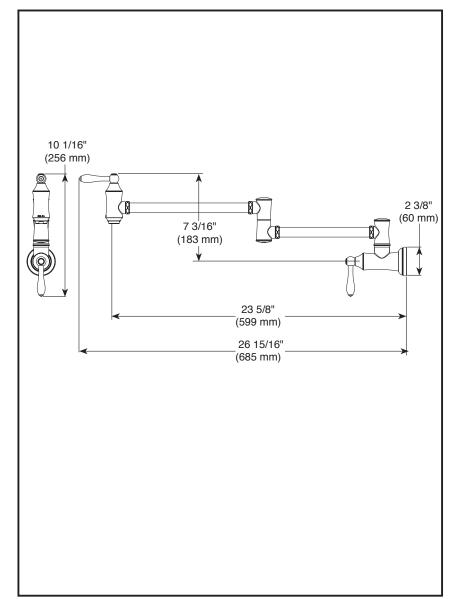

#### STANDARD SPECIFICATIONS:

- 4.0 gpm @ 60 PSI, 15.1 L/min @ 414 kPa.
- Single hole wall mount.
- Dual handle design for easy operation.
- 24" dual jointed swing spout.
- Simple on/off control by rotating handle 90 (1/4 turn).
- 1" recommended hole size.
- Rough into 1/2" stub out.
- 1/2" I.P.S. inlets.
- Cold water connection only.
- Washerless ceramic valving.