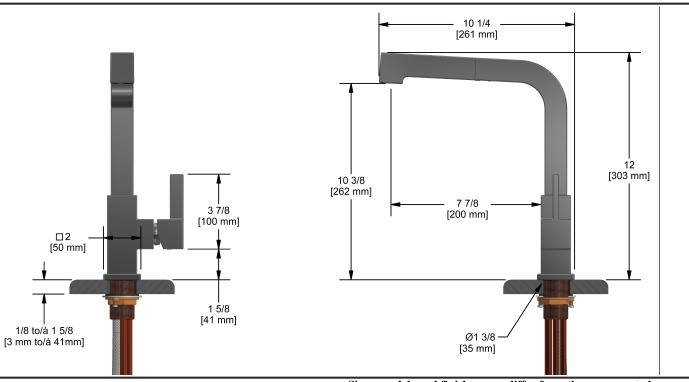

# **Specifications**

## **Descriptions**

- Ceramic cartridge
- 3/8" speedway compression
- Polypropylene and polyester aluminium hose with integrated swivel
- 2-jet pull-out spray

### **Available colors**

- C: Chrome
- SS: Stainless steel (PVD)

#### **Available flows**

- 8.3 L/min, 2.2 gpm (US) 60psi
- 3.7 L/min, 1 gpm (US) 60psi ( MZ101XX-10 )
- 5.69 L/min, 1.5 gpm (US) 60psi ( MZ101XX-15 )

## **Cartridge**

• 401-039

## **Certifications**

- CSA B125.1
- NSF61 / 372
- ASME A112.18.1
- CMR248 Approval



Sizes, models and finishes may differ from thoses presented.

#### Warranty

This Riobel Inc. product you have purchased carries a Limited lifetime warranty on the chrome, PVD finished and all working parts and is guaranteed from the initial purchase date against all manufacturing defects. All other finishes including plastic component are guaranteed for one year. All electric and/or electronic parts are covered by a 1-year limited warranty.

#### **Customer Service**

Ontario, West Canada: 888-287-5354 Quebec, Maritimes, United States: 866-473-8442