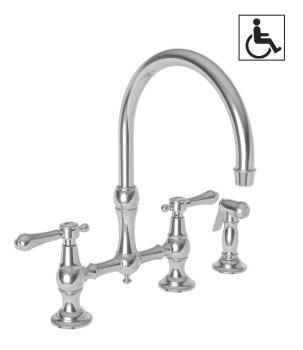

#### **Bridge Style Kitchen Faucet with Sidespray**

- Solid brass construction
- Bridge-style brass valve bodies
- Quarter-turn washerless ceramic disc valve cartridges
- ADA compliant traditional lever handles
- Swivel spout assembly with integral diverter assembly
- Solid brass pull-out sidespray assembly
- 9" (22.8 cm) spout height at outlet
- 9" (22.8 cm) spout reach (c-c)
- For 8" (20.3 cm) centers
- 1.8 gallons (6.8 liters) per minute maximum flow rate

#### **Product Specification**: Add "Color / Finish" suffix to Model number, below.

The Bridge Style Kitchen Faucet shall be made of solid brass construction. Faucet shall incorporate a swivel spout assembly with integral side-spray diverter assembly and feature bridge-style brass valve bodies with quarter-turn washerless ceramic disc valve cartridges. Faucet shall have a 1.8 gallons (6.8 liters) per minute maximum flow rate. Product shall be for 8" (20.3 cm) centers. Product shall incorporate a 9" (22.8 cm) spout height at outlet and a 9" (22.8 cm) spout reach (c-c). Faucet shall incorporate ADA compliant traditional lever handles. Bridge-Style Kitchen Faucet with Sidespray shall be Newport Brass Model 9458/\_\_\_\_.