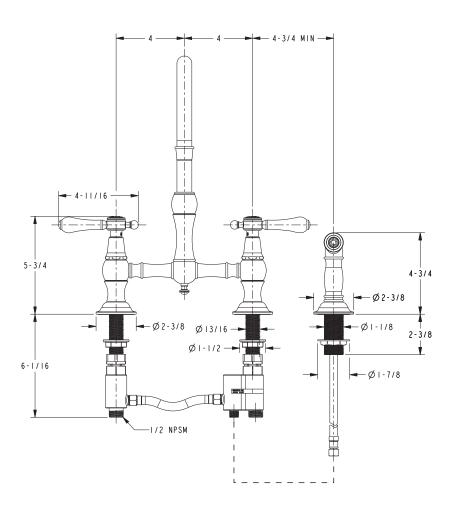

☐ Other |

#### **Product Specification**: Add "Color / Finish" suffix to Model number, below.

The Bridge Style Kitchen Faucet shall be made of solid brass construction. Faucet shall incorporate a swivel spout assembly with integral side-spray diverter assembly and feature bridge-style brass valve bodies with quarter-turn washerless ceramic disc valve cartridges. Faucet shall have a 1.8 gallons (6.8 liters) per minute maximum flow rate. Product shall be for 8" (20.3 cm) centers. Product shall incorporate a 9" (22.8 cm) spout height at outlet and a 9" (22.8 cm) spout reach (c-c). Faucet shall incorporate ADA compliant traditional lever handles. Bridge-Style Kitchen Faucet with Sidespray shall be Newport Brass Model 9458/\_\_\_\_.

# 9458

### **PRODUCT DIMENSIONS** (Units are in inches)