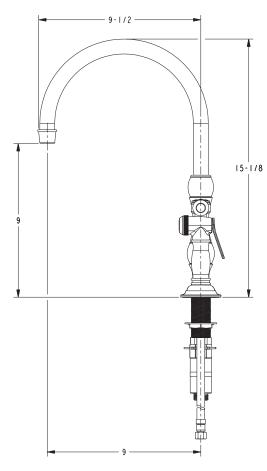

Other |

#### **Product Specification**: Add "Color / Finish" suffix to Model number, below.

The Bridge Style Kitchen Faucet shall be made of solid brass construction. Faucet shall incorporate a swivel spout assembly with integral side-spray diverter assembly and feature bridge-style brass valve bodies with quarter-turn washerless ceramic disc valve cartridges. Faucet shall have a 1.8 gallons (6.8 liters) per minute maximum flow rate. Product shall be for 8" (20.3 cm) centers. Product shall incorporate a 9" (22.8 cm) spout height at outlet and a 9" (22.8 cm) spout reach (c-c). Faucet shall incorporate ADA compliant traditional lever handles. Bridge-Style Kitchen Faucet with Sidespray shall be Newport Brass Model 9458/\_\_\_\_.

# 9458

### **PRODUCT DIMENSIONS** (Units are in inches)