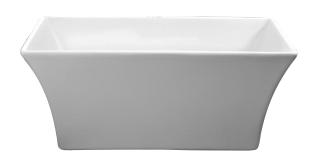

## TAYLOR 67" ACRYLIC RECTANGULAR TUB

## Cat. No. ATCRECN67F

L: 66-3/8" W: 29-1/4" H: 22-3/8"

Water depth: 17-1/8" to top of tub

Water depth: 15-1/8" to OF

## Features:

- ► Acrylic construction for lighter weight
- ► Air between sheet provides insulation to help retain warmth
- ▶ Option to add foam insulation between tub walls
- ► Sleek design compliments many decors
- ► For use with a freestanding tub filler or faucet mounted on the wall
- No faucet holes
- ► No overflow
- ► Tub is thoroughly inspected before shipment