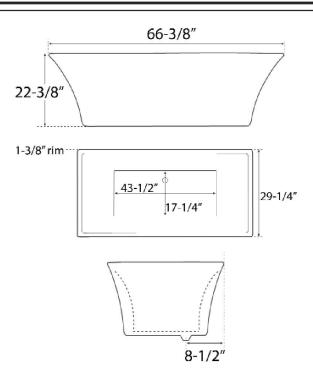

## TAYLOR 67" ACRYLIC RECTANGULAR TUB

## Cat. No. ATCRECN67F

L: 66-3/8" W: 29-1/4" H: 22-3/8"

Water depth: 17-1/8" to top of tub

Water depth: 15-1/8" to OF

Gallon Capacity without OF: 58
Gallon Capacity with OF: 49
Shipping Weight: 294 lbs.
Empty Weight: 94 lbs.
Filled Weight without OF: 578 lbs.
Filled Weight with OF: 503 lbs.