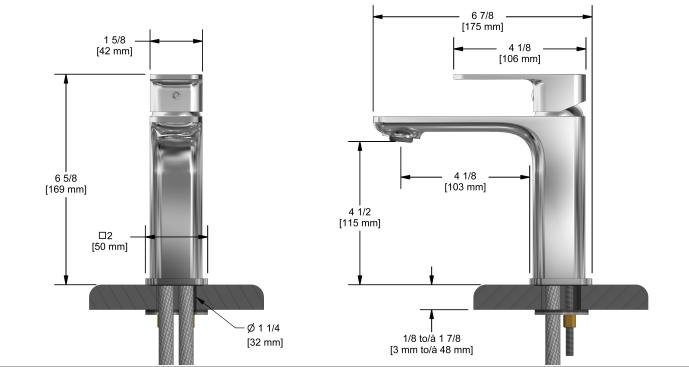

EQS01XX

# Specifications

# Descriptions

- Push drain
- Ceramic cartridge
  - 3/8" speedway compression

## Available colors

• C : Chrome

## Available flows

- 5.7 L/min, 1.5 gpm (US) 60psi
- 1.9 L/min, 0.5 gpm (US) 60psi ( EQS01XX-05 )
- 3.7 L/min, 1 gpm (US) 60psi ( EQS01XX-10 )

# Cartridge

• 401-122

# **Certifications**

- CSA B125.1
- NSF/ANSI standard 61 and 372
- ASME A112.18.1
- CMR248 Approval
- ADA



#### Sizes, models and finishes may differ from thoses presented.

#### Warranty

This Riobel Inc. product you have purchased carries a Limited lifetime warranty on the chrome, PVD finished and all working parts and is guaranteed from the initial purchase date against all manufacturing defects. All other finishes including plastic component are guaranteed for one year. All electric and/or electronic parts are covered by a 1-year limited warranty.

#### **Customer Service**

Ontario, West Canada : 888-287-5354 Quebec, Maritimes, United States : 866-473-8442