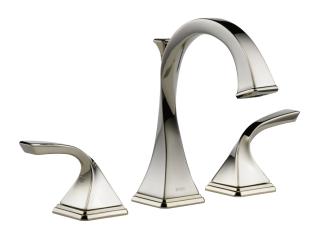

#### LAV

WIDESPREAD LAVATORY 65330LF-PN

WIDESPREAD VESSEL LAVATORY 65430LF-PN

WALLMOUNT LAVATORY 65830LF-PN