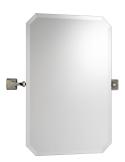

ROMAN TUB WITH HANDSHOWER T67430-PN **MUST ORDER ROUGH SEPARATELY** 



SINGLE HANDLE FREESTANDING TUB FILLER T70130-PN

MUST ORDER ROUGH SEPARATELY

#### **BIDET**



BIDET 68430-PN

#### **TUB/SHOWER AND ROUGH**





TEMPASSURE® THERMOSTATIC SHOWER ONLY T60230-PN MUST ORDER ROUGH SEPARATELY







TEMPASSURE® THERMOSTATIC TUB/SHOWER T60430-PN MUST ORDER ROUGH SEPARATELY



**MULTICHOICE®** UNIVERSAL ROUGH R60000-UNBX

#### **HYDRATI**<sup>™</sup>



TRANSITIONAL HYDRATI 2|1 SHOWER WITH H<sub>2</sub>OKINETIC® TECHNOLOGY 86201-PN (use with shower arm RP74448)

#### **ACCESSORIES**









18" TOWEL BAR 691830-PN

24" TOWEL BAR 692430-PN





SIDE MOUNT FLUSH LEVER



696030-PN



TISSUE HOLDER 695030-PN



**ROBE HOOK** 693530-PN



TOWEL RING 694630-PN

SINGLE LIGHT SCONCE 697030-PN



MIRROR (20" X 30") 698030-PN

#### **CUSTOM SHOWER**







VIRAGE® SENSORI® HIGH FLOW CUSTOM SHOWER SYSTEM

Brizo custom shower systems are available in trim styles that beautifully coordinate with all bath collection offerings. Brizo shower systems are available in Sensori high flow and medium flow configurations. You can personalize your shower experience with the addition of handshowers, body sprays, ceiling mount showerheads and more. Visit Brizo.com or your local Brizo showroom for more information.