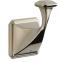

#### **ACCESSORIES**

18" TOWEL BAR 691830-PN

24" TOWEL BAR 692430-PN

SIDE MOUNT FLUSH LEVER

696030-PN

TISSUE HOLDER 695030-PN

**ROBE HOOK** 693530-PN

TOWEL RING 694630-PN