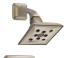

#### **HYDRATI**<sup>™</sup>

TRANSITIONAL HYDRATI 2|1 SHOWER WITH H<sub>2</sub>OKINETIC® TECHNOLOGY 86201-PN (use with shower arm RP74448)