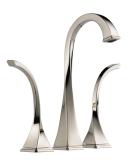

#### **TUB**

ROMAN TUB T67330-PN **MUST ORDER ROUGH SEPARATELY** 

ROMAN TUB WITH HANDSHOWER T67430-PN **MUST ORDER ROUGH SEPARATELY** 

SINGLE HANDLE FREESTANDING TUB FILLER T70130-PN

MUST ORDER ROUGH SEPARATELY