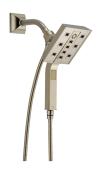

#### **HYDRATI**<sup>™</sup>

TRANSITIONAL HYDRATI 2|1 SHOWER WITH H<sub>2</sub>OKINETIC® TECHNOLOGY 86201-PN (use with shower arm RP74448)