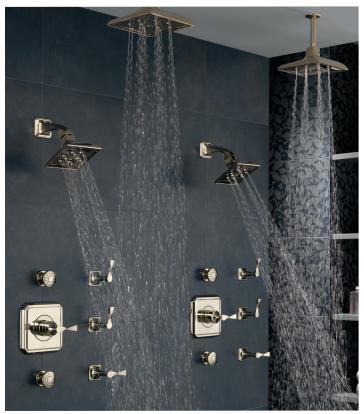

#### **CUSTOM SHOWER**

VIRAGE® SENSORI® HIGH FLOW CUSTOM SHOWER SYSTEM

Brizo custom shower systems are available in trim styles that beautifully coordinate with all bath collection offerings. Brizo shower systems are available in Sensori high flow and medium flow configurations. You can personalize your shower experience with the addition of handshowers, body sprays, ceiling mount showerheads and more. Visit Brizo.com or your local Brizo showroom for more information.