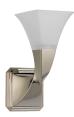

LF-PN



WALLMOUNT LAVATORY 65830LF-PN

#### **TUB**



ROMAN TUB T67330-PN **MUST ORDER ROUGH SEPARATELY** 



ROMAN TUB WITH HANDSHOWER T67430-PN **MUST ORDER ROUGH SEPARATELY** 



SINGLE HANDLE FREESTANDING TUB FILLER T70130-PN

MUST ORDER ROUGH SEPARATELY

#### **BIDET**



BIDET 68430-PN

#### **TUB/SHOWER AND ROUGH**





TEMPASSURE® THERMOSTATIC SHOWER ONLY T60230-PN MUST ORDER ROUGH SEPARATELY







TEMPASSURE® THERMOSTATIC TUB/SHOWER T60430-PN MUST ORDER ROUGH SEPARATELY



**MULTICHOICE®** UNIVERSAL ROUGH R60000-UNBX

#### **HYDRATI**<sup>™</sup>



TRANSITIONAL HYDRATI 2|1 SHOWER WITH H<sub>2</sub>OKINETIC® TECHNOLOGY 86201-PN (use with shower arm RP74448)

#### **ACCESSORIES**









18" TOWEL BAR 691830-PN

24" TOWEL BAR 692430-PN





SIDE MOUNT FLUSH LEVER



696030-PN



TISSUE HOLDER 695030-PN



**ROBE HOOK** 693530-PN



TOWEL RING 694630-PN

SINGLE LIGHT SCONCE 697030-PN



MIRROR (20" X 30") 698030-PN

#### **CUSTOM SHOWER**







VIRAGE® SENSORI® HIGH FLOW CUSTOM SHOWER SYSTEM

Brizo custom shower systems are available in trim styles that beautifully coordinate with all bath collection offerings. Brizo shower systems are available in Sensori high flow and medium flow configurations. You can personalize your shower experience with the addition of handshowers, body sprays, ceiling mount showerheads and more. Visit Brizo.com or your local Brizo showroom for more information.