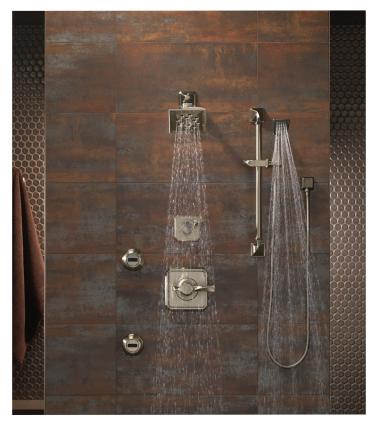

#### **CUSTOM SHOWER**

VIRAGE® SENSORI® HIGH FLOW CUSTOM SHOWER SYSTEM

Brizo custom shower systems are available in trim styles that beautifully coordinate with all bath collection offerings. Brizo shower systems are available in Sensori high flow and medium flow configurations. You can personalize your shower experience with the addition of handshowers, body sprays, ceiling mount showerheads and more. Visit Brizo.com or your local Brizo showroom for more information.