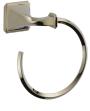

#### **ACCESSORIES**

18" TOWEL BAR 691830-PN

24" TOWEL BAR 692430-PN

SIDE MOUNT FLUSH LEVER

696030-PN

TISSUE HOLDER 695030-PN

**ROBE HOOK** 693530-PN

TOWEL RING 694630-PN